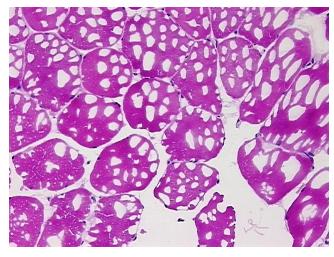

Normal:
 100%

 Lesional:
 0%

 Tumor:
 0%

Tumor Hypo/Acellular

Stroma:

0%

**Tumor Hypercellular** 

Stroma:

0%

Necrosis: 0%

Pathology Verification notes from H&E review:

90% Skeletal muscle, 10% Interstitial tissue

CASE Diagnosis (from medical center path

report):

Tumor of soft tissue, desmoid

Age: 41
Gender: Male

**Tumor Grade:** n/a



**OriGene Technologies, Inc.** 9620 Medical Center Drive, Ste 200

CN: techsupport@origene.cn

Rockville, MD 20850, US Phone: +1-888-267-4436 https://www.origene.com techsupport@origene.com EU: info-de@origene.com



Minimum Stage Grouping:

n/a

**Storage:** Store frozen tissue blocks at -80°C.

Stability: Frozen tissue blocks are stable for at least one year from date of shipping when stored at -

80°C.

## **Product images:**



4x Image



20x Image