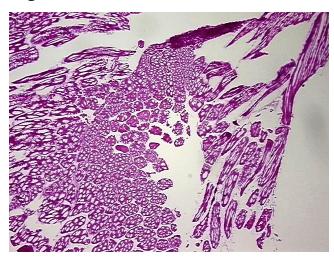

al limits

 Normal:
 100%

 Lesional:
 0%

 Tumor:
 0%

Tumor Hypo/Acellular

Stroma:

0%

**Tumor Hypercellular** 

Stroma:

0%

Necrosis: 0%

Pathology Verification notes from H&E review:

90% Skeletal muscle, 10% Interstitial tissue

CASE Diagnosis (from medical center path

report):

Tumor of soft tissue, desmoid

Age: 41
Gender: Male

**Tumor Grade:** n/a



**OriGene Technologies, Inc.** 9620 Medical Center Drive, Ste 200

CN: techsupport@origene.cn

Rockville, MD 20850, US Phone: +1-888-267-4436 https://www.origene.com techsupport@origene.com EU: info-de@origene.com



Minimum Stage Grouping:

n/a

**Storage:** Store frozen tissue blocks at -80°C.

Stability: Frozen tissue blocks are stable for at least one year from date of shipping when stored at -

80°C.

## **Product images:**



4x Image



20x Image