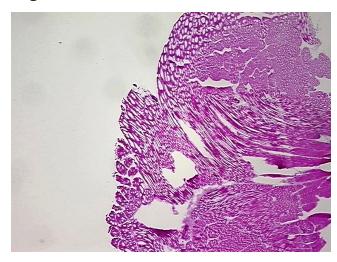

limits

100% Normal: Lesional: 0% 0% Tumor:

Tumor Hypo/Acellular

Stroma:

0%

**Tumor Hypercellular** 

Stroma:

0%

**Necrosis:** 0%

**Pathology Verification** 

notes from H&E review:

90% Skeletal muscle, 10% Interstitial tissue

Tumor of soft tissue, desmoid

**CASE Diagnosis (from** medical center path

report):

41

Age:

Gender: Male

**Tumor Grade:** n/a

OriGene Technologies, Inc. 9620 Medical Center Drive, Ste 200

CN: techsupport@origene.cn

Rockville, MD 20850, US Phone: +1-888-267-4436 https://www.origene.com techsupport@origene.com EU: info-de@origene.com



Minimum Stage Grouping:

n/a

**Storage:** Store frozen tissue blocks at -80°C.

Stability: Frozen tissue blocks are stable for at least one year from date of shipping when stored at -

80°C.

## **Product images:**



4x Image



20x Image