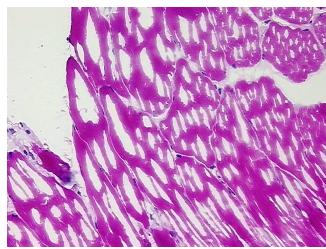

% Normal: Lesional: 0% 0% Tumor:

Tumor Hypo/Acellular

Stroma:

0%

**Tumor Hypercellular** 

Stroma:

0%

**Necrosis:** 0%

**Pathology Verification** 

notes from H&E review:

90% Skeletal muscle, 10% Interstitial tissue

Tumor of soft tissue, desmoid

**CASE Diagnosis (from** medical center path

report):

41

Age:

Gender: Male

**Tumor Grade:** n/a

OriGene Technologies, Inc. 9620 Medical Center Drive, Ste 200

CN: techsupport@origene.cn

Rockville, MD 20850, US Phone: +1-888-267-4436 https://www.origene.com techsupport@origene.com EU: info-de@origene.com



Minimum Stage Grouping:

n/a

**Storage:** Store frozen tissue blocks at -80°C.

Stability: Frozen tissue blocks are stable for at least one year from date of shipping when stored at -

80°C.

## **Product images:**



4x Image



20x Image