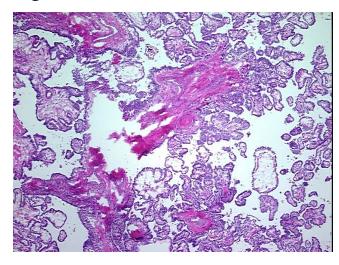

## **Product images:**

4x Image

20x Image

Site of Finding: Thyroid gland

Tumor Appearance:

Sample Diagnosis (from

Pathology Verification):

Carcinoma of thyroid, papillary

Normal: 0%

Lesional: 0%

90% Tumor:

**CASE Diagnosis (from** 

medical center path

report):

Carcinoma of thyroid, papillary

27 Age:

**Female** Gender:

**Tumor Grade:** Not Reported

Minimum Stage Ī