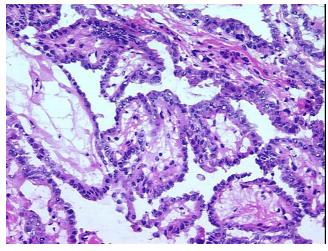

## **Product images:**

4x Image

20x Image

Site of Finding: Thyroid gland

Tumor Appearance:

Sample Diagnosis (from

Pathology Verification):

Carcinoma of thyroid, papillary

Normal: 0%

Lesional: 0%

90% Tumor:

**CASE Diagnosis (from** 

medical center path

report):

Carcinoma of thyroid, papillary

27 Age:

**Female** Gender:

**Tumor Grade:** Not Reported

Minimum Stage Ī