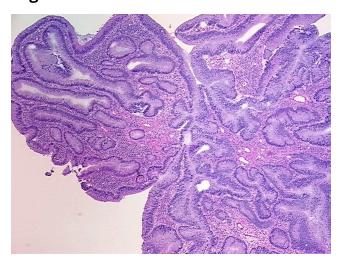

inding: Colon Tumor Appearance:

Sample Diagnosis (from

Pathology Verification):

Adenoma of colon

Adenocarcinoma of colon

20%

Normal: 0% Lesional: 0% 80% Tumor: 0%

Tumor Hypo/Acellular Stroma:

**Tumor Hypercellular** 

Stroma:

0% **Necrosis:** 

**CASE Diagnosis (from** medical center path

report):

83 Age:

Gender: **Female** 

**Tumor Grade:** n/a Minimum Stage n/a

Grouping:

#### OriGene Technologies, Inc.

9620 Medical Center Drive, Ste 200 Rockville, MD 20850, US Phone: +1-888-267-4436 https://www.origene.com techsupport@origene.com EU: info-de@origene.com CN: techsupport@origene.cn





**Storage:** Store frozen tissue blocks at -80°C.

**Stability:** Frozen tissue blocks are stable for at least one year from date of shipping when stored at -

80°C.

# **Product images:**



4x Image



20x Image