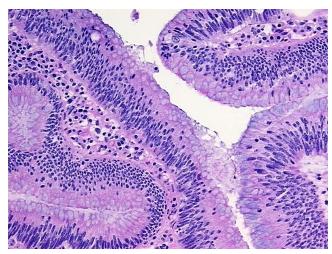

n Tumor Appearance:

Sample Diagnosis (from

Pathology Verification):

Adenoma of colon

Adenocarcinoma of colon

20%

Normal: 0% Lesional: 0% 80% Tumor: 0%

Tumor Hypo/Acellular Stroma:

**Tumor Hypercellular** 

Stroma:

0% **Necrosis:** 

**CASE Diagnosis (from** medical center path

report):

83 Age:

Gender: **Female** 

**Tumor Grade:** n/a Minimum Stage n/a

Grouping:

#### OriGene Technologies, Inc.

9620 Medical Center Drive, Ste 200 Rockville, MD 20850, US Phone: +1-888-267-4436 https://www.origene.com techsupport@origene.com EU: info-de@origene.com CN: techsupport@origene.cn





**Storage:** Store frozen tissue blocks at -80°C.

**Stability:** Frozen tissue blocks are stable for at least one year from date of shipping when stored at -

80°C.

# **Product images:**



4x Image



20x Image