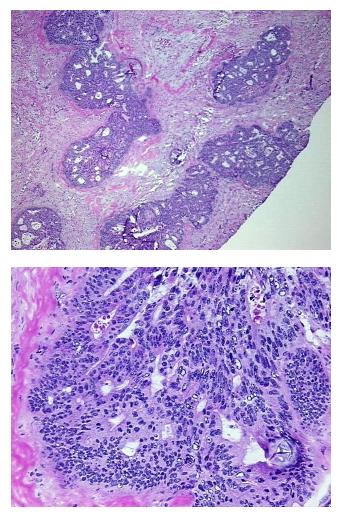

## **Product data:**

Age:

Grouping:

**Product Type: Frozen Blocks Disease State:** Cancer **Colorectal Cancer Diagnosis Category:** Tissue: Colon Frozen Sample ID: FR00019C75 Case ID: CI000005399 **Tissue of Origin:** Colon Site of Finding: Liver Appearance: Tumor Sample Diagnosis (from Adenocarcinoma of colon, metastatic Pathology Verification): 10% Normal: Lesional: 0% 55% Tumor: Tumor Hypo/Acellular 28% Stroma: **Tumor Hypercellular** 5% Stroma: 2% Necrosis: **CASE** Diagnosis (from Adenocarcinoma of colon, metastatic medical center path report): 67 Gender: Male Tumor Grade: AJCC G2: Moderately differentiated **Minimum Stage** IV

## Product images:

4x Image

20x Image

This product is to be used for laboratory only. Not for diagnostic or therapeutic use. ©2023 OriGene Technologies, Inc., 9620 Medical Center Drive, Ste 200, Rockville, MD 20850, US