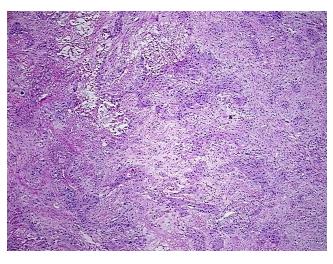

Pathology Verification):

Stroma:

**Tumor Hypercellular** 30%

Stroma:

15% **Necrosis:** 

**CASE Diagnosis (from** 

medical center path

report):

67 Age:

Gender: **Female** 

**Tumor Grade:** AJCC G3: Poorly differentiated ΙB

Minimum Stage

Grouping:

OriGene Technologies, Inc.

9620 Medical Center Drive, Ste 200 Rockville, MD 20850, US Phone: +1-888-267-4436 https://www.origene.com techsupport@origene.com EU: info-de@origene.com CN: techsupport@origene.cn



Carcinoma of lung, squamous cell



T (Extent of Primary

Tumor):

pN0

pT2

N (Lymph node metastasis):

p. 10

M (Distant metastasis):

pMX

Storage:

Store frozen tissue blocks at -80°C.

Stability:

Frozen tissue blocks are stable for at least one year from date of shipping when stored at -

80°C.

## **Product images:**



4x Image



20x Image