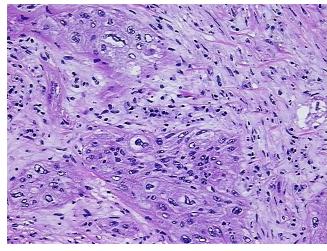

Verification):

Stroma:

**Tumor Hypercellular** 30%

Stroma:

15% **Necrosis:** 

**CASE Diagnosis (from** 

medical center path

report):

67 Age:

Gender: **Female** 

**Tumor Grade:** AJCC G3: Poorly differentiated ΙB

Minimum Stage

Grouping:

OriGene Technologies, Inc.

9620 Medical Center Drive, Ste 200 Rockville, MD 20850, US Phone: +1-888-267-4436 https://www.origene.com techsupport@origene.com EU: info-de@origene.com CN: techsupport@origene.cn



Carcinoma of lung, squamous cell



T (Extent of Primary

Tumor):

pN0

pT2

N (Lymph node metastasis):

p. 10

M (Distant metastasis):

pMX

Storage:

Store frozen tissue blocks at -80°C.

Stability:

Frozen tissue blocks are stable for at least one year from date of shipping when stored at -

80°C.

## **Product images:**



4x Image



20x Image