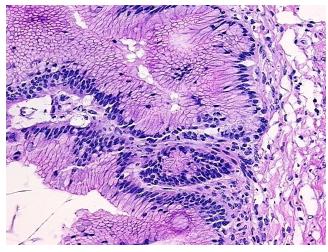

thology Verification** 

notes from H&E review:

stroma: 20% desmoplasia, 25% mucin

**CASE Diagnosis (from** medical center path

report):

Tumor of ovary, mucinous, borderline

44 Age:

Gender: **Female** 

**Tumor Grade:** AJCC GB: Borderline malignancy



OriGene Technologies, Inc. 9620 Medical Center Drive, Ste 200

CN: techsupport@origene.cn

Rockville, MD 20850, US Phone: +1-888-267-4436 https://www.origene.com techsupport@origene.com EU: info-de@origene.com



Minimum Stage Grouping:

IΑ

T (Extent of Primary

M (Distant metastasis):

Tumor):

N (Lymph node

pNX

pT1a

metastasis):

рМХ

Storage:

Store frozen tissue blocks at -80°C.

Stability:

Frozen tissue blocks are stable for at least one year from date of shipping when stored at -

80°C.

## **Product images:**



4x Image



20x Image