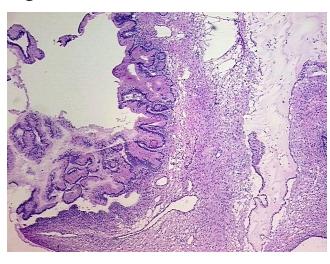

is:** 

**Pathology Verification** 

notes from H&E review:

stroma: 20% desmoplasia, 25% mucin

**CASE Diagnosis (from** medical center path

report):

Tumor of ovary, mucinous, borderline

44 Age:

Gender: **Female** 

**Tumor Grade:** AJCC GB: Borderline malignancy



OriGene Technologies, Inc. 9620 Medical Center Drive, Ste 200

CN: techsupport@origene.cn

Rockville, MD 20850, US Phone: +1-888-267-4436 https://www.origene.com techsupport@origene.com EU: info-de@origene.com



Minimum Stage Grouping:

IΑ

T (Extent of Primary

M (Distant metastasis):

Tumor):

N (Lymph node

pNX

pT1a

metastasis):

рМХ

Storage:

Store frozen tissue blocks at -80°C.

Stability:

Frozen tissue blocks are stable for at least one year from date of shipping when stored at -

80°C.

## **Product images:**



4x Image



20x Image