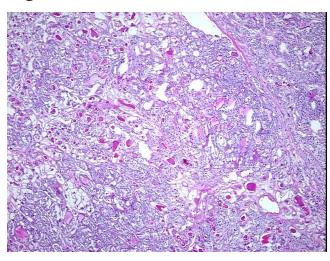

## **Product images:**

4x Image

20x Image

Site of Finding: Thyroid gland

Tumor Appearance:

Sample Diagnosis (from

Pathology Verification):

Carcinoma of thyroid, follicular

0% Normal:

Lesional: 0%

60% Tumor:

Tumor Hypo/Acellular

Stroma:

40%

**Tumor Hypercellular** 

Stroma:

0%

**Necrosis:** 

0%