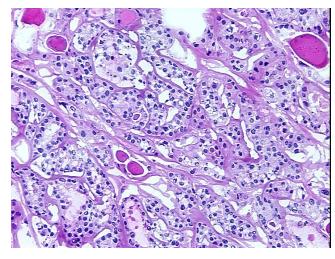

## **Product images:**

4x Image

20x Image

Site of Finding: Thyroid gland

Tumor Appearance:

Sample Diagnosis (from

Pathology Verification):

Carcinoma of thyroid, follicular

0% Normal:

Lesional: 0%

60% Tumor:

Tumor Hypo/Acellular

Stroma:

40%

**Tumor Hypercellular** 

Stroma:

0%

**Necrosis:** 

0%