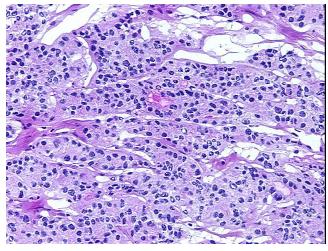

55% Tumor:

Tumor Hypo/Acellular

Stroma:

**Tumor Hypercellular** 

Stroma:

0%

45%

**Necrosis:** 

0%

**CASE Diagnosis (from** 

medical center path

report):

Carcinoma of thyroid, follicular

81 Age:

**Female** Gender:

**Tumor Grade:** Not Reported

Minimum Stage

Grouping:

Ш



OriGene Technologies, Inc. 9620 Medical Center Drive, Ste 200

CN: techsupport@origene.cn

Rockville, MD 20850, US Phone: +1-888-267-4436 https://www.origene.com techsupport@origene.com EU: info-de@origene.com



T (Extent of Primary

Tumor):

pNX

pT3

N (Lymph node metastasis):

M (Distant metastasis): pMX

**Storage:** Store frozen tissue blocks at -80°C.

Stability: Frozen tissue blocks are stable for at least one year from date of shipping when stored at -

80°C.

## **Product images:**



4x Image



20x Image