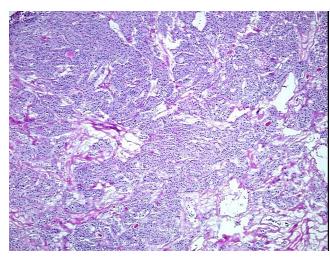

sional: 0%

55% Tumor:

Tumor Hypo/Acellular

Stroma:

**Tumor Hypercellular** 

Stroma:

0%

45%

**Necrosis:** 

0%

**CASE Diagnosis (from** 

medical center path

report):

Carcinoma of thyroid, follicular

81 Age:

**Female** Gender:

**Tumor Grade:** Not Reported

Minimum Stage

Grouping:

Ш



OriGene Technologies, Inc. 9620 Medical Center Drive, Ste 200

CN: techsupport@origene.cn

Rockville, MD 20850, US Phone: +1-888-267-4436 https://www.origene.com techsupport@origene.com EU: info-de@origene.com



T (Extent of Primary

Tumor):

pNX

pT3

N (Lymph node metastasis):

M (Distant metastasis): pMX

**Storage:** Store frozen tissue blocks at -80°C.

Stability: Frozen tissue blocks are stable for at least one year from date of shipping when stored at -

80°C.

## **Product images:**



4x Image



20x Image