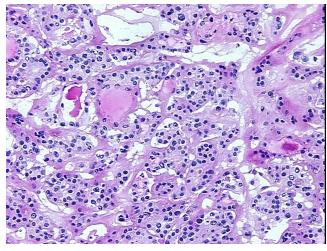

%

55% Tumor:

Tumor Hypo/Acellular

Stroma:

45%

**Tumor Hypercellular** 

Stroma:

0%

**Necrosis:** 

0%

**CASE Diagnosis (from** 

medical center path

report):

Carcinoma of thyroid, follicular

81 Age:

**Female** Gender:

**Tumor Grade:** Not Reported

Minimum Stage Ш

Grouping:

OriGene Technologies, Inc. 9620 Medical Center Drive, Ste 200

CN: techsupport@origene.cn

Rockville, MD 20850, US Phone: +1-888-267-4436 https://www.origene.com techsupport@origene.com EU: info-de@origene.com



T (Extent of Primary

Tumor):

N (Lymph node pNX

metastasis):

M (Distant metastasis): pMX

**Storage:** Store frozen tissue blocks at -80°C.

pT3

Stability: Frozen tissue blocks are stable for at least one year from date of shipping when stored at -

80°C.

## **Product images:**



4x Image



20x Image