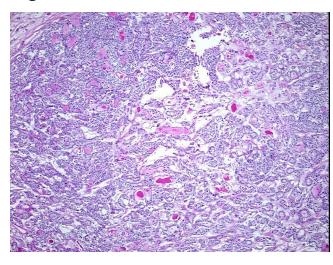

Lesional: 0%

55% Tumor:

Tumor Hypo/Acellular

Stroma:

45%

**Tumor Hypercellular** 

Stroma:

0%

**Necrosis:** 

0%

**CASE Diagnosis (from** 

medical center path

report):

Carcinoma of thyroid, follicular

81 Age:

**Female** Gender:

**Tumor Grade:** Not Reported

Minimum Stage Ш

Grouping:

OriGene Technologies, Inc. 9620 Medical Center Drive, Ste 200

CN: techsupport@origene.cn

Rockville, MD 20850, US Phone: +1-888-267-4436 https://www.origene.com techsupport@origene.com EU: info-de@origene.com



T (Extent of Primary

Tumor):

N (Lymph node pNX

metastasis):

M (Distant metastasis): pMX

**Storage:** Store frozen tissue blocks at -80°C.

pT3

Stability: Frozen tissue blocks are stable for at least one year from date of shipping when stored at -

80°C.

## **Product images:**



4x Image



20x Image