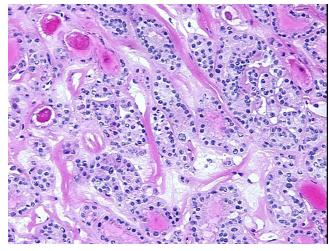

## **Product images:**

4x Image

20x Image

Site of Finding: Thyroid gland

Tumor Appearance:

Sample Diagnosis (from

Pathology Verification):

Carcinoma of thyroid, follicular

0% Normal:

Lesional: 0%

55% Tumor:

report):

Carcinoma of thyroid, follicular

81 Age:

**Female** Gender:

**Tumor Grade:** Not Reported

Ш

Minimum Stage

Grouping: