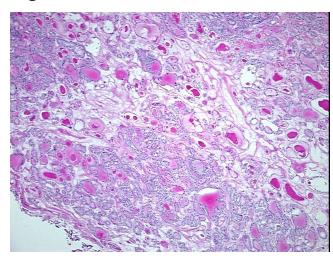

## **Product images:**

4x Image

20x Image

Site of Finding: Thyroid gland

Tumor Appearance:

Sample Diagnosis (from

Pathology Verification):

Carcinoma of thyroid, follicular

0% Normal:

Lesional: 0%

55% Tumor:

report):

Carcinoma of thyroid, follicular

81 Age:

**Female** Gender:

**Tumor Grade:** Not Reported

Ш

Minimum Stage

Grouping: