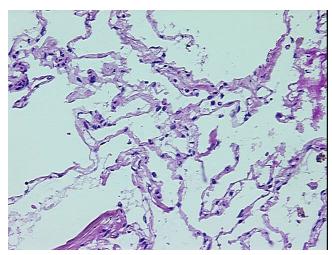

Normal: 75%
Lesional: 25%
Tumor: 0%
Tumor Hypo/Acellular 0%

Tumor Hypo/Acellular Stroma:

Tumor Hypercellular

Stroma:

Necrosis: 0%

Pathology Verification 75% normal component consists of alveoli; sample contains fibrosis

## **Product images:**

4x Image

20x Image