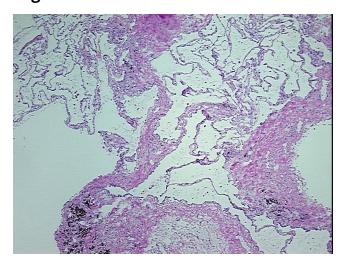

Normal: 75%
Lesional: 25%
Tumor: 0%
Tumor Hypo/Acellular 0%

Tumor Hypo/Acellular Stroma:

Tumor Hypercellular

Stroma:

Necrosis: 0%

Pathology Verification 75% normal component consists of alveoli; sample contains fibrosis

## **Product images:**

4x Image

20x Image