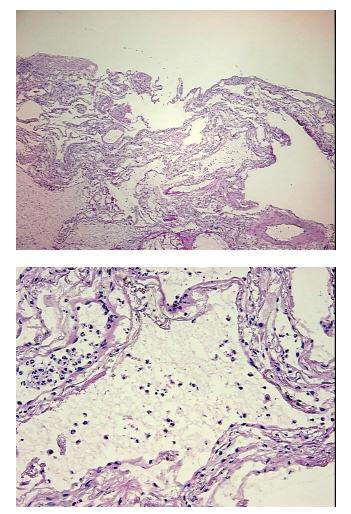

| Product Type:                                           | Frozen Blocks                                                                 |
|---------------------------------------------------------|-------------------------------------------------------------------------------|
| Disease State:                                          | Other Disease                                                                 |
| Diagnosis Category:                                     | Chronic Obstructive Pulmonary Disease (COPD)                                  |
| Tissue:                                                 | Lung                                                                          |
| Frozen Sample ID:                                       | FR5B335D02                                                                    |
| Case ID:                                                | CI000005211                                                                   |
| Tissue of Origin:                                       | Lung                                                                          |
| Site of Finding:                                        | Lung                                                                          |
| Appearance:                                             | Lesion                                                                        |
| Sample Diagnosis (from<br>Pathology Verification):      | Emphysema, centrilobular                                                      |
| Normal:                                                 | 20%                                                                           |
| Lesional:                                               | 80%                                                                           |
| Tumor:                                                  | 0%                                                                            |
| Tumor Hypo/Acellular<br>Stroma:                         | 0%                                                                            |
| Tumor Hypercellular<br>Stroma:                          | 0%                                                                            |
| Necrosis:                                               | 0%                                                                            |
| Pathology Verification<br>notes from H&E review:        | Lesional component contains abundant fibrin, fibrosis, and extensive necrosis |
| CASE Diagnosis (from<br>medical center path<br>report): | Emphysema, centrilobular                                                      |
| Age:                                                    | 62                                                                            |
| Gender:                                                 | Male                                                                          |
| Storage:                                                | Store frozen tissue blocks at -80°C.                                          |

## **Product images:**

4x Image

20x Image

This product is to be used for laboratory only. Not for diagnostic or therapeutic use. ©2023 OriGene Technologies, Inc., 9620 Medical Center Drive, Ste 200, Rockville, MD 20850, US