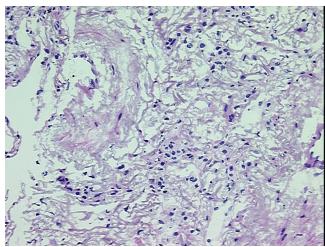

## **Product images:**

4x Image

20x Image

Tissue of Origin: Lung
Site of Finding: Lung
Appearance: Lesion

Sample Diagnosis (from Pathology Verification):

Emphysema, centrilobular

 Normal:
 0%

 Lesional:
 100%

 Tumor:
 0%

Tumor Hypo/Acellular

Stroma:

Tumor Hypercellular

Stroma:

Necrosis: 0%

**Pathology Verification** 95% alveoli, 5% bronchioles **notes from H&E review:** 

CASE Diagnosis (from

medical center path

report):

Emphysema, centrilobular