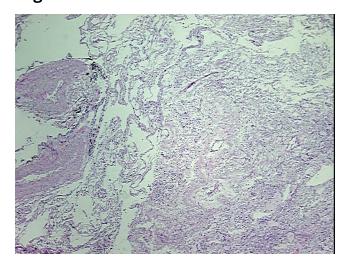

## **Product images:**

4x Image

20x Image

Tissue of Origin: Lung
Site of Finding: Lung
Appearance: Lesion

Sample Diagnosis (from Pathology Verification):

Emphysema, centrilobular

 Normal:
 0%

 Lesional:
 100%

 Tumor:
 0%

Tumor Hypo/Acellular

Stroma:

Tumor Hypercellular

Stroma:

Necrosis: 0%

**Pathology Verification** 95% alveoli, 5% bronchioles **notes from H&E review:** 

CASE Diagnosis (from

medical center path

report):

Emphysema, centrilobular