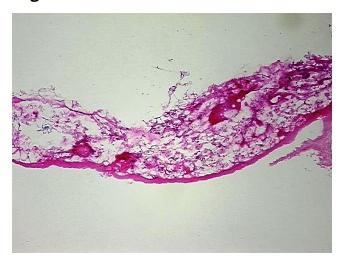

sue Normal Appearance:

Sample Diagnosis (from

Pathology Verification):

Within normal limits

Normal: 100% Lesional: 0% 0% Tumor:

Tumor Hypo/Acellular

Stroma:

0%

**Tumor Hypercellular** 

Stroma:

0%

0% **Necrosis:** 

**CASE Diagnosis (from** 

medical center path

report):

Polyp of intestine, hyperplastic

25 Age:

**Female** Gender:

**Tumor Grade:** n/a Minimum Stage n/a

Grouping:

Phone: +1-888-267-4436 https://www.origene.com techsupport@origene.com EU: info-de@origene.com CN: techsupport@origene.cn

OriGene Technologies, Inc. 9620 Medical Center Drive, Ste 200

Rockville, MD 20850, US





Storage: Store frozen tissue blocks at -80°C.

**Stability:** Frozen tissue blocks are stable for at least one year from date of shipping when stored at -

80°C.

## **Product images:**



4x Image



20x Image