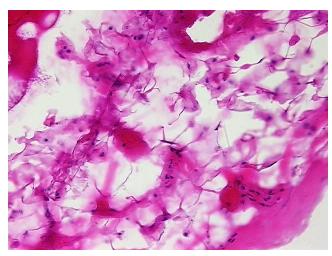

ppearance:

Sample Diagnosis (from

Pathology Verification):

Within normal limits

Normal: 100% Lesional: 0% 0% Tumor:

Tumor Hypo/Acellular

Stroma:

0%

**Tumor Hypercellular** 

Stroma:

0%

0% **Necrosis:** 

**CASE Diagnosis (from** 

medical center path

report):

Polyp of intestine, hyperplastic

25 Age:

**Female** Gender:

**Tumor Grade:** n/a Minimum Stage n/a

Grouping:

Phone: +1-888-267-4436 https://www.origene.com techsupport@origene.com EU: info-de@origene.com CN: techsupport@origene.cn

OriGene Technologies, Inc. 9620 Medical Center Drive, Ste 200

Rockville, MD 20850, US





Storage: Store frozen tissue blocks at -80°C.

**Stability:** Frozen tissue blocks are stable for at least one year from date of shipping when stored at -

80°C.

## **Product images:**



4x Image



20x Image