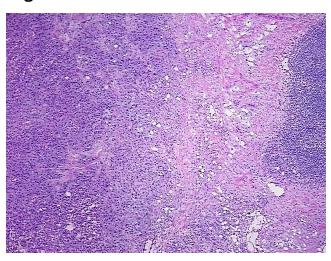

** 

1%

**Pathology Verification** 

notes from H&E review:

Tissue of origin is skin from ear

**CASE Diagnosis (from** 

medical center path

report):

Carcinoma of skin, squamous cell, metastatic

63 Age:

Gender: Male

**Tumor Grade:** AJCC G2: Moderately differentiated



OriGene Technologies, Inc. 9620 Medical Center Drive, Ste 200

CN: techsupport@origene.cn

Rockville, MD 20850, US Phone: +1-888-267-4436 https://www.origene.com techsupport@origene.com EU: info-de@origene.com

Minimum Stage Grouping:

IV

pTX

T (Extent of Primary

Tumor):

N (Lymph node pN0

metastasis):

M (Distant metastasis): pM1

Storage: Store frozen tissue blocks at -80°C.

Stability: Frozen tissue blocks are stable for at least one year from date of shipping when stored at -

80°C.

## **Product images:**



4x Image



20x Image