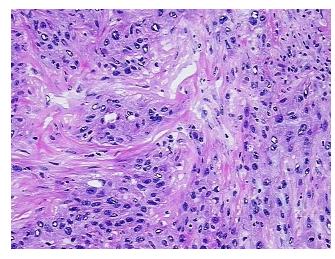

athology Verification** 

notes from H&E review:

Tissue of origin is skin from ear

**CASE Diagnosis (from** 

medical center path

report):

Carcinoma of skin, squamous cell, metastatic

63 Age:

Gender: Male

**Tumor Grade:** AJCC G2: Moderately differentiated



OriGene Technologies, Inc. 9620 Medical Center Drive, Ste 200

CN: techsupport@origene.cn

Rockville, MD 20850, US Phone: +1-888-267-4436 https://www.origene.com techsupport@origene.com EU: info-de@origene.com

Minimum Stage Grouping:

IV

pTX

T (Extent of Primary

Tumor):

N (Lymph node pN0

metastasis):

M (Distant metastasis): pM1

Storage: Store frozen tissue blocks at -80°C.

Stability: Frozen tissue blocks are stable for at least one year from date of shipping when stored at -

80°C.

## **Product images:**



4x Image



20x Image