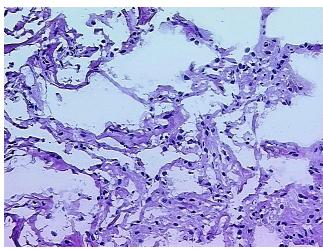

## **Product images:**

4x Image

20x Image

Necrosis: 09

Pathology Verification

notes from H&E review:

90% Alveoli, 10% Fibrovascular septa

CASE Diagnosis (from medical center path

report):

Malignant melanoma, metastatic

**Age:** 42