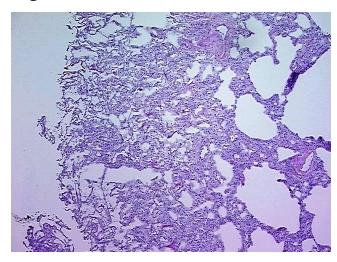

## **Product images:**

4x Image

20x Image

Necrosis: 09

Pathology Verification

notes from H&E review:

90% Alveoli, 10% Fibrovascular septa

CASE Diagnosis (from medical center path

report):

Malignant melanoma, metastatic

**Age:** 42