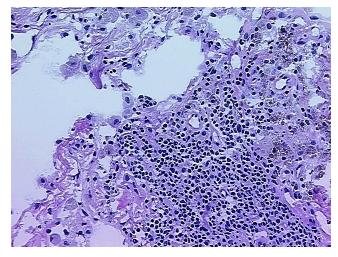

**Necrosis:** 0%

**Pathology Verification** Lesion (100%): Pneumonitis, chronic 100%; Inflammation: Mild Lymphoid infiltrate, Mild notes from H&E review:

Macrophages; 80% Alveoli, 20% Fibrovascular septa

**CASE Diagnosis (from** medical center path

report):

Malignant melanoma, metastatic

42 Age:

Gender: **Female** 

**Tumor Grade:** Not Reported



OriGene Technologies, Inc. 9620 Medical Center Drive, Ste 200

CN: techsupport@origene.cn

Rockville, MD 20850, US Phone: +1-888-267-4436 https://www.origene.com techsupport@origene.com EU: info-de@origene.com



Minimum Stage Grouping:

n/a

**Storage:** Store frozen tissue blocks at -80°C.

Stability: Frozen tissue blocks are stable for at least one year from date of shipping when stored at -

80°C.

## **Product images:**



4x Image



20x Image