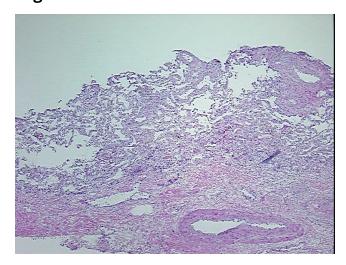

## **Product images:**

4x Image

20x Image

Tissue of Origin: Lung
Site of Finding: Lung
Appearance: Lesion

Sample Diagnosis (from Pathology Verification):

Emphysema, centrilobular

Normal: 0%

Lesional: 100%

Tumor: 0%

Tumor Hypo/Acellular 0%

Tumor Hypo/Acellular

Stroma:

Tumor Hypercellular 0%

Stroma:

Necrosis: 09

**Pathology Verification** very mild emphysema notes from H&E review:

CASE Diagnosis (from medical center path

report):

Emphysema, centrilobular