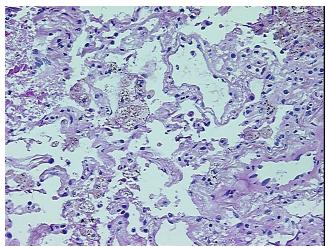

## **Product images:**

4x Image

20x Image

Tissue of Origin: Lung
Site of Finding: Lung
Appearance: Lesion

Sample Diagnosis (from Pathology Verification):

Emphysema, centrilobular

Normal: 0%

Lesional: 100%

Tumor: 0%

Tumor Hypo/Acellular 0%

Tumor Hypo/Acellular

Stroma:

Tumor Hypercellular 0%

Stroma:

Necrosis: 09

**Pathology Verification** very mild emphysema notes from H&E review:

CASE Diagnosis (from medical center path

report):

Emphysema, centrilobular