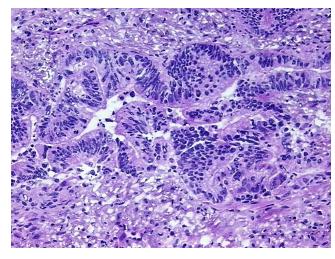

Tumor:

Tumor Hypo/Acellular

Stroma:

30%

Colon

**Tumor Hypercellular** 

Stroma:

0%

**Necrosis:** 10%

**CASE Diagnosis (from** 

medical center path

report):

Adenocarcinoma of colon, metastatic

70 Age:

Gender: Male

**Tumor Grade:** Not Reported

Minimum Stage IV

Grouping:



OriGene Technologies, Inc. 9620 Medical Center Drive, Ste 200

CN: techsupport@origene.cn

Rockville, MD 20850, US Phone: +1-888-267-4436 https://www.origene.com techsupport@origene.com EU: info-de@origene.com



T (Extent of Primary

Tumor):

N (Lymph node pNX

metastasis):

M (Distant metastasis): pM1

**Storage:** Store frozen tissue blocks at -80°C.

pTX

Stability: Frozen tissue blocks are stable for at least one year from date of shipping when stored at -

80°C.

## **Product images:**



4x Image



20x Image