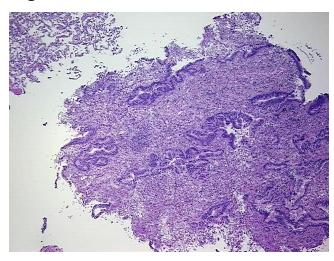

nal: 0%

40% Tumor:

Tumor Hypo/Acellular

Stroma:

30%

Colon

**Tumor Hypercellular** 

Stroma:

0%

**Necrosis:** 10%

**CASE Diagnosis (from** 

medical center path

report):

Adenocarcinoma of colon, metastatic

70 Age:

Gender: Male

**Tumor Grade:** Not Reported

Minimum Stage IV

Grouping:



OriGene Technologies, Inc. 9620 Medical Center Drive, Ste 200

CN: techsupport@origene.cn

Rockville, MD 20850, US Phone: +1-888-267-4436 https://www.origene.com techsupport@origene.com EU: info-de@origene.com



T (Extent of Primary

Tumor):

N (Lymph node pNX

metastasis):

M (Distant metastasis): pM1

**Storage:** Store frozen tissue blocks at -80°C.

pTX

Stability: Frozen tissue blocks are stable for at least one year from date of shipping when stored at -

80°C.

## **Product images:**



4x Image



20x Image