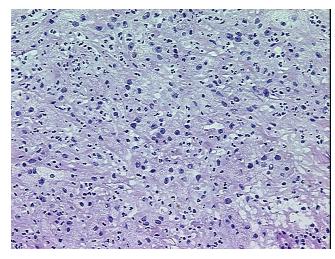

Pathology Verification notes from H&E review:

frequent pigment laden macrophages present

CASE Diagnosis (from medical center path

report):

Carcinoma of kidney, renal cell, clear cell

Age: 49
Gender: Male

Tumor Grade: Fuhrman G3: Nuclei very irregular



**OriGene Technologies, Inc.** 9620 Medical Center Drive, Ste 200

CN: techsupport@origene.cn

Rockville, MD 20850, US Phone: +1-888-267-4436 https://www.origene.com techsupport@origene.com EU: info-de@origene.com



Minimum Stage Grouping:

T (Extent of Primary

Tumor):

N (Lymph node pNX

metastasis):

M (Distant metastasis): pMX

**Storage:** Store frozen tissue blocks at -80°C.

pT1a

Stability: Frozen tissue blocks are stable for at least one year from date of shipping when stored at -

80°C.

## **Product images:**



4x Image



20x Image