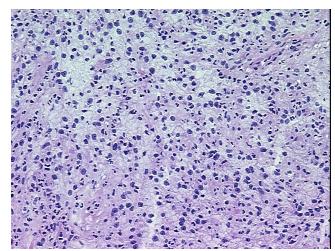

ology Verification

notes from H&E review:

acute inflammation and focal necrosis present

CASE Diagnosis (from medical center path

report):

Carcinoma of kidney, renal cell, clear cell

Age: 49
Gender: Male

Tumor Grade: Fuhrman G3: Nuclei very irregular



**OriGene Technologies, Inc.** 9620 Medical Center Drive, Ste 200

CN: techsupport@origene.cn

Rockville, MD 20850, US Phone: +1-888-267-4436 https://www.origene.com techsupport@origene.com EU: info-de@origene.com



Minimum Stage Grouping:

T (Extent of Primary

Tumor):

N (Lymph node pNX

metastasis):

M (Distant metastasis): pMX

**Storage:** Store frozen tissue blocks at -80°C.

pT1a

Stability: Frozen tissue blocks are stable for at least one year from date of shipping when stored at -

80°C.

## **Product images:**



4x Image



20x Image