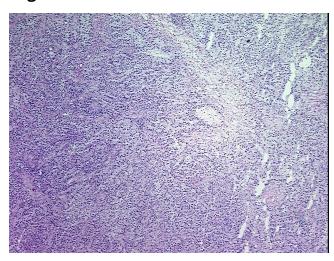

rosis:

Pathology Verification

notes from H&E review:

acute inflammation and focal necrosis present

CASE Diagnosis (from medical center path

report):

Carcinoma of kidney, renal cell, clear cell

Age: 49
Gender: Male

Tumor Grade: Fuhrman G3: Nuclei very irregular



**OriGene Technologies, Inc.** 9620 Medical Center Drive, Ste 200

CN: techsupport@origene.cn

Rockville, MD 20850, US Phone: +1-888-267-4436 https://www.origene.com techsupport@origene.com EU: info-de@origene.com



Minimum Stage Grouping:

T (Extent of Primary

Tumor):

N (Lymph node pNX

metastasis):

M (Distant metastasis): pMX

**Storage:** Store frozen tissue blocks at -80°C.

pT1a

Stability: Frozen tissue blocks are stable for at least one year from date of shipping when stored at -

80°C.

## **Product images:**



4x Image



20x Image