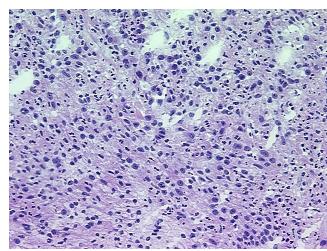

Verification** acute inflammation and focal necrosis present

notes from H&E review:

**CASE Diagnosis (from** medical center path

report):

Carcinoma of kidney, renal cell, clear cell

49 Age: Gender: Male

**Tumor Grade:** Fuhrman G3: Nuclei very irregular



OriGene Technologies, Inc. 9620 Medical Center Drive, Ste 200

CN: techsupport@origene.cn

Rockville, MD 20850, US Phone: +1-888-267-4436 https://www.origene.com techsupport@origene.com EU: info-de@origene.com



Minimum Stage Grouping:

T (Extent of Primary

Tumor):

N (Lymph node pNX

metastasis):

M (Distant metastasis): pMX

**Storage:** Store frozen tissue blocks at -80°C.

pT1a

Stability: Frozen tissue blocks are stable for at least one year from date of shipping when stored at -

80°C.

## **Product images:**



4x Image



20x Image