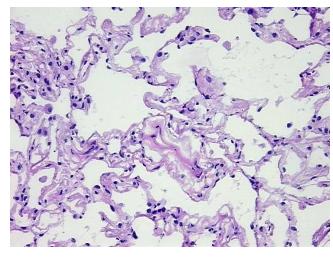

## **Product images:**

4x Image

20x Image

Pathology Verification notes from H&E review:

Inflammation: Mild Macrophages; 90% Alveoli, 10% Fibrovascular septa

CASE Diagnosis (from medical center path

report):

Hamartoma of lung

**Age:** 60

**Gender:** Female