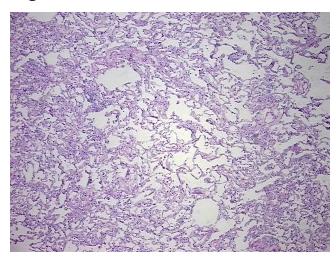

## **Product images:**

4x Image

20x Image

Pathology Verification notes from H&E review:

Inflammation: Mild Macrophages; 90% Alveoli, 10% Fibrovascular septa

CASE Diagnosis (from medical center path

report):

Hamartoma of lung

**Age:** 60

**Gender:** Female