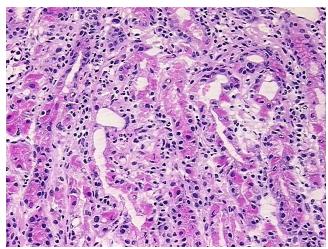

## **Product images:**

4x Image

20x Image

## **Product data:**

**Product Type:** Frozen Blocks

**Disease State:** Normal Normal **Diagnosis Category:** Tissue: Stomach

Frozen Sample ID: FR00016AE9 Case ID: CI0000005027

Tissue of Origin: Stomach Site of Finding: Stomach Normal Appearance:

Sample Diagnosis (from Pathology Verification):

Within normal limits

Normal: 100% Lesional: 0% 0% Tumor: 0%

Tumor Hypo/Acellular

Stroma:

**Tumor Hypercellular** 

Stroma:

0%