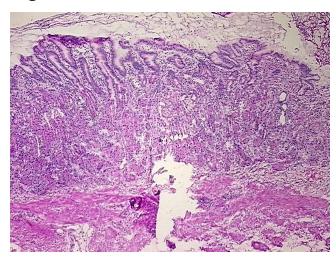

## **Product images:**

4x Image

20x Image

## **Product data:**

**Product Type:** Frozen Blocks

**Disease State:** Normal Normal **Diagnosis Category:** Tissue: Stomach

Frozen Sample ID: FR00016AE9 Case ID: CI0000005027

Tissue of Origin: Stomach Site of Finding: Stomach Normal Appearance:

Sample Diagnosis (from Pathology Verification):

Within normal limits

Normal: 100% Lesional: 0% 0% Tumor: 0%

Tumor Hypo/Acellular

Stroma:

**Tumor Hypercellular** 

Stroma:

0%