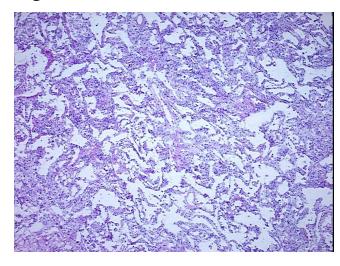

po/Acellular

Stroma:

Tumor Hypercellular

Stroma: Necrosis:

0%

0%

0%

Pathology Verification

notes from H&E review:

CASE Diagnosis (from medical center path

report):

Adenocarcinoma of lung

80% alveoli, 0% bronchi/bronchiole, 20% fibrovascular tissue; contains interstitial fibrosis

**Age:** 64

**Gender:** Male Tumor Grade: n/a

**OriGene Technologies, Inc.** 9620 Medical Center Drive, Ste 200 Rockville, MD 20850, US

Rockville, MD 20850, US Phone: +1-888-267-4436 https://www.origene.com techsupport@origene.com EU: info-de@origene.com CN: techsupport@origene.cn





Minimum Stage Grouping:

n/a

**Storage:** Store frozen tissue blocks at -80°C.

Stability: Frozen tissue blocks are stable for at least one year from date of shipping when stored at -

80°C.

## **Product images:**



4x Image



20x Image