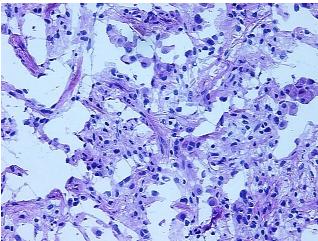

Stroma:

Tumor Hypercellular

Stroma: Necrosis:

0%

0%

0%

Pathology Verification

notes from H&E review:

CASE Diagnosis (from medical center path

report):

Adenocarcinoma of lung

80% alveoli, 0% bronchi/bronchiole, 20% fibrovascular tissue; contains interstitial fibrosis

**Age:** 64

**Gender:** Male Tumor Grade: n/a

**OriGene Technologies, Inc.** 9620 Medical Center Drive, Ste 200 Rockville, MD 20850, US

Rockville, MD 20850, US Phone: +1-888-267-4436 https://www.origene.com techsupport@origene.com EU: info-de@origene.com CN: techsupport@origene.cn





Minimum Stage Grouping:

n/a

**Storage:** Store frozen tissue blocks at -80°C.

Stability: Frozen tissue blocks are stable for at least one year from date of shipping when stored at -

80°C.

## **Product images:**



4x Image



20x Image