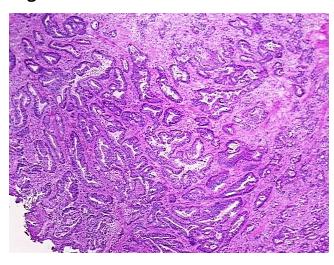

0%

**Necrosis:** 

**Pathology Verification** 

notes from H&E review:

**CASE Diagnosis (from** medical center path

report):

Adenocarcinoma of colon

Normal: 80% muscle, 20% submucosa

67 Age:

Gender: **Female** 

**Tumor Grade:** AJCC G2: Moderately differentiated



OriGene Technologies, Inc. 9620 Medical Center Drive, Ste 200

CN: techsupport@origene.cn

Rockville, MD 20850, US Phone: +1-888-267-4436 https://www.origene.com techsupport@origene.com EU: info-de@origene.com

Minimum Stage Grouping:

IIIB

T (Extent of Primary

Tumor):

Storage:

pT3

N (Lymph node

pN1

metastasis):

рМХ

M (Distant metastasis):

Store frozen tissue blocks at -80°C.

Stability: Frozen tissue blocks are stable for at least one year from date of shipping when stored at -

80°C.

## **Product images:**



4x Image



20x Image