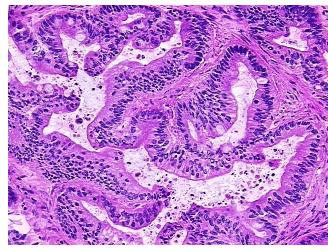

is:** 

**Pathology Verification** 

notes from H&E review:

**CASE Diagnosis (from** medical center path

report):

Adenocarcinoma of colon

Normal: 80% muscle, 20% submucosa

67 Age:

Gender: **Female** 

**Tumor Grade:** AJCC G2: Moderately differentiated



OriGene Technologies, Inc. 9620 Medical Center Drive, Ste 200

CN: techsupport@origene.cn

Rockville, MD 20850, US Phone: +1-888-267-4436 https://www.origene.com techsupport@origene.com EU: info-de@origene.com

Minimum Stage Grouping:

IIIB

T (Extent of Primary

Tumor):

Storage:

pT3

N (Lymph node

pN1

metastasis):

рМХ

M (Distant metastasis):

Store frozen tissue blocks at -80°C.

Stability: Frozen tissue blocks are stable for at least one year from date of shipping when stored at -

80°C.

## **Product images:**



4x Image



20x Image