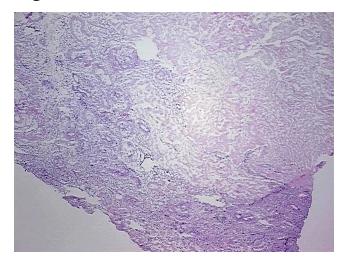

## **Product images:**

4x Image

20x Image

Sample Diagnosis (from Pathology Verification):

Within normal limits

Normal: 100%
Lesional: 0%
Tumor: 0%
Tumor Hypo/Acellular 0%

Stroma:

Tumor Hypercellular 0%

Stroma:

Necrosis: 0%

Pathology Verification notes from H&E review:

15% Ovarian stroma, 10% Hilar vessels, 75% Corpus albicans

CASE Diagnosis (from medical center path

report):

Cyst of ovary

**Age:** 63

**Gender:** Female

**Tumor Grade:** n/a

**OriGene Technologies, Inc.** 9620 Medical Center Drive, Ste 200