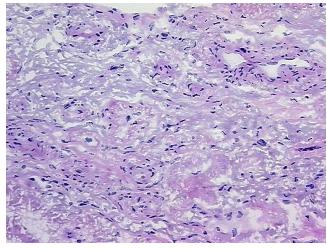

## **Product images:**

4x Image

20x Image

Sample Diagnosis (from Pathology Verification):

Within normal limits

Normal: 100%
Lesional: 0%
Tumor: 0%
Tumor Hypo/Acellular 0%

Stroma:

Tumor Hypercellular 0%

Stroma:

Necrosis: 0%

Pathology Verification notes from H&E review:

15% Ovarian stroma, 10% Hilar vessels, 75% Corpus albicans

CASE Diagnosis (from medical center path

report):

Cyst of ovary

**Age:** 63

**Gender:** Female

**Tumor Grade:** n/a

**OriGene Technologies, Inc.** 9620 Medical Center Drive, Ste 200