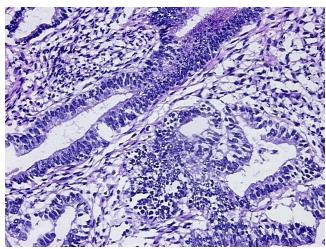

## **Product images:**

4x Image

20x Image

Appearance: Lesion

Sample Diagnosis (from Pathology Verification):

Complex hyperplasia of the endometrium without atypia

Normal: 90%
Lesional: 10%
Tumor: 0%
Tumor Hypo/Acellular 0%

Stroma:

Ju oma.

Tumor Hypercellular 0%