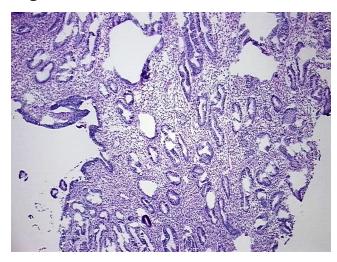

## **Product images:**

4x Image

20x Image

Appearance: Lesion

Sample Diagnosis (from Pathology Verification):

Complex hyperplasia of the endometrium without atypia

Normal: 90%
Lesional: 10%
Tumor: 0%
Tumor Hypo/Acellular 0%

Stroma:

Ju oma.

Tumor Hypercellular 0%