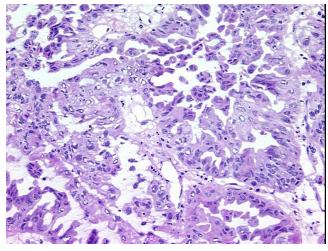

Site of Finding: Ovary

Appearance: Tumor

Sample Diagnosis (from Pathology Verification):

Adenocarcinoma of ovary, papillary serous

Normal: 0%

Lesional: 0%

70% Tumor:

Tumor Hypo/Acellular

medical center path

report):

Adenocarcinoma of ovary, papillary serous

74 Age:

Gender: **Female** 

**Tumor Grade:** FIGO G2: Moderately differentiated

Minimum Stage IΑ

Grouping:

## **Product images:**

4x Image

20x Image