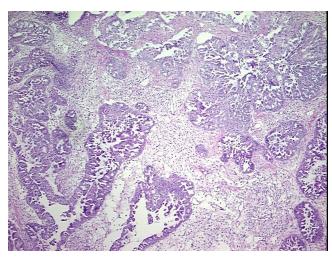

Site of Finding: Ovary

Appearance: Tumor

Sample Diagnosis (from Pathology Verification):

Adenocarcinoma of ovary, papillary serous

Normal: 0%

Lesional: 0%

70% Tumor:

Tumor Hypo/Acellular

medical center path

report):

Adenocarcinoma of ovary, papillary serous

74 Age:

Gender: **Female** 

**Tumor Grade:** FIGO G2: Moderately differentiated

Minimum Stage IΑ

Grouping:

## **Product images:**

4x Image

20x Image