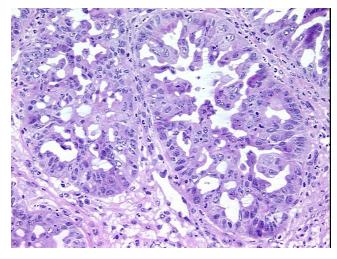

## **Product images:**

4x Image

20x Image

Site of Finding: Ovary

Appearance: Tumor

Sample Diagnosis (from Adenocarcinoma of ovary, papillary serous

Pathology Verification):

Normal: 0%

Lesional: 0%

60% Tumor:

Tumor Hypo/Acellular

medical center path

report):

Adenocarcinoma of ovary, papillary serous

74 Age:

Gender: **Female** 

**Tumor Grade:** FIGO G2: Moderately differentiated

Minimum Stage IΑ

Grouping: