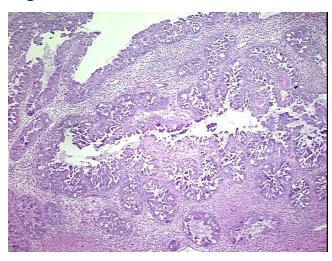

## **Product images:**

4x Image

20x Image

Site of Finding: Ovary

Appearance: Tumor

Sample Diagnosis (from Adenocarcinoma of ovary, papillary serous

Pathology Verification):

Normal: 0%

Lesional: 0%

60% Tumor:

Tumor Hypo/Acellular

medical center path

report):

Adenocarcinoma of ovary, papillary serous

74 Age:

Gender: **Female** 

**Tumor Grade:** FIGO G2: Moderately differentiated

Minimum Stage IΑ

Grouping: