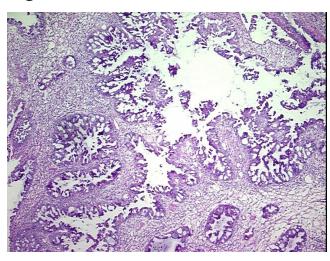

Hypo/Acellular

Stroma:

**Tumor Hypercellular** 30%

Stroma:

5% **Necrosis:** 

**CASE Diagnosis (from** 

medical center path

report):

74 Age:

Gender: **Female** 

**Tumor Grade:** FIGO G2: Moderately differentiated

0%

Minimum Stage IΑ

Grouping:

OriGene Technologies, Inc.

9620 Medical Center Drive, Ste 200 Rockville, MD 20850, US Phone: +1-888-267-4436 https://www.origene.com techsupport@origene.com EU: info-de@origene.com CN: techsupport@origene.cn



Adenocarcinoma of ovary, papillary serous



T (Extent of Primary

Tumor):

pT1a

N (Lymph node

pNX

metastasis):

M (Distant metastasis): pMX

**Storage:** Store frozen tissue blocks at -80°C.

Stability: Frozen tissue blocks are stable for at least one year from date of shipping when stored at -

80°C.

## **Product images:**



4x Image



20x Image