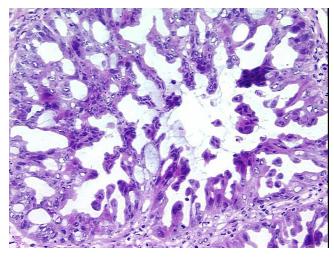

ar

Stroma:

**Tumor Hypercellular** 30%

Stroma:

5% **Necrosis:** 

**CASE Diagnosis (from** 

medical center path

report):

74 Age:

Gender: **Female** 

**Tumor Grade:** FIGO G2: Moderately differentiated

0%

Minimum Stage IΑ

Grouping:

OriGene Technologies, Inc.

9620 Medical Center Drive, Ste 200 Rockville, MD 20850, US Phone: +1-888-267-4436 https://www.origene.com techsupport@origene.com EU: info-de@origene.com CN: techsupport@origene.cn



Adenocarcinoma of ovary, papillary serous



T (Extent of Primary

Tumor):

pT1a

N (Lymph node

pNX

metastasis):

M (Distant metastasis): pMX

**Storage:** Store frozen tissue blocks at -80°C.

Stability: Frozen tissue blocks are stable for at least one year from date of shipping when stored at -

80°C.

## **Product images:**



4x Image



20x Image