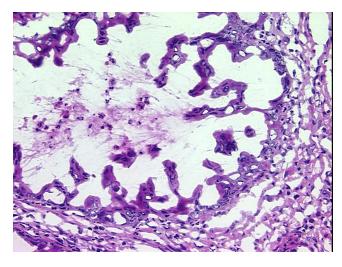

## **Product data:**

**Product Type:** Frozen Blocks

**Disease State:** Cancer

**Diagnosis Category: Ovarian Cancer** 

Tissue: Ovary

Frozen Sample ID: FR00007C11

Case ID: CI000000453

Tissue of Origin: Ovary

Site of Finding: Ovary

Appearance: Tumor

Sample Diagnosis (from Adenocarcinoma of ovary, papillary serous

Pathology Verification):

0%

Normal: 0%

Lesional: 0%

55% Tumor:

Adenocarcinoma of ovary, papillary serous

T (Extent of Primary

Tumor):

pT1a

N (Lymph node

pNX

metastasis):

M (Distant metastasis): pMX

## **Product images:**

4x Image

20x Image