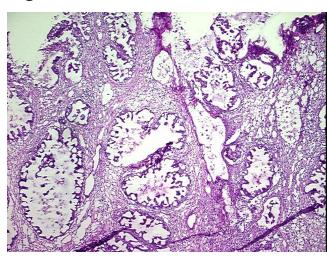

## **Product data:**

**Product Type:** Frozen Blocks

**Disease State:** Cancer

**Diagnosis Category: Ovarian Cancer** 

Tissue: Ovary

Frozen Sample ID: FR00007C11

Case ID: CI000000453

Tissue of Origin: Ovary

Site of Finding: Ovary

Appearance: Tumor

Sample Diagnosis (from Adenocarcinoma of ovary, papillary serous

Pathology Verification):

0%

Normal: 0%

Lesional: 0%

55% Tumor:

Adenocarcinoma of ovary, papillary serous

T (Extent of Primary

Tumor):

pT1a

N (Lymph node

pNX

metastasis):

M (Distant metastasis): pMX

## **Product images:**

4x Image

20x Image