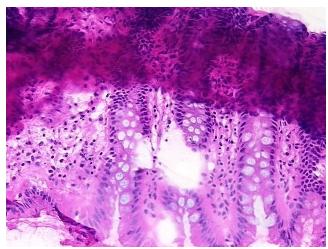

al: Lesional: 100% 0% Tumor: 0%

Tumor Hypo/Acellular

Stroma:

**Tumor Hypercellular** 

Stroma:

0%

**Necrosis:** 0%

**Pathology Verification** 20% Mucosa, 20% Submucosa, 60% Muscle; Other Features/Comments: consistent with

notes from H&E review: previous rupture

**CASE Diagnosis (from** medical center path

report):

Diverticulosis of colon

76 Age:

Gender: **Female** 

Store frozen tissue blocks at -80°C. Storage:



OriGene Technologies, Inc. 9620 Medical Center Drive, Ste 200

CN: techsupport@origene.cn

Rockville, MD 20850, US Phone: +1-888-267-4436 https://www.origene.com techsupport@origene.com EU: info-de@origene.com



Stability:

Frozen tissue blocks are stable for at least one year from date of shipping when stored at  $80^{\circ}$ C.

## **Product images:**



4x Image



20x Image