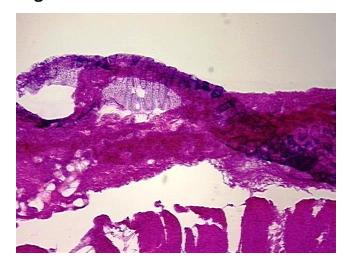

ges

0% Normal: Lesional: 100% 0% Tumor: 0%

Tumor Hypo/Acellular

Stroma:

**Tumor Hypercellular** 

Stroma:

0%

**Necrosis:** 0%

**Pathology Verification** 20% Mucosa, 20% Submucosa, 60% Muscle; Other Features/Comments: consistent with

notes from H&E review: previous rupture

**CASE Diagnosis (from** medical center path

report):

Diverticulosis of colon

76 Age:

Gender: **Female** 

Store frozen tissue blocks at -80°C. Storage:



OriGene Technologies, Inc. 9620 Medical Center Drive, Ste 200

CN: techsupport@origene.cn

Rockville, MD 20850, US Phone: +1-888-267-4436 https://www.origene.com techsupport@origene.com EU: info-de@origene.com



Stability:

Frozen tissue blocks are stable for at least one year from date of shipping when stored at  $80^{\circ}$ C.

## **Product images:**



4x Image



20x Image