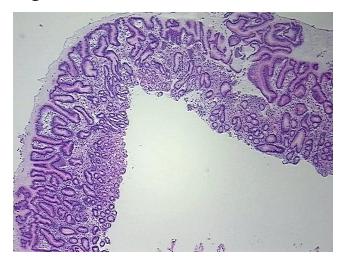

normal limits

Normal: 100% Lesional: 0% 0% Tumor:

Tumor Hypo/Acellular

Stroma:

0%

**Tumor Hypercellular** 

Stroma:

0%

**Necrosis:** 0%

**Pathology Verification** 

notes from H&E review:

**CASE Diagnosis (from** medical center path

report):

Adenocarcinoma of pancreas, ductal

90% Mucosa, 10% Submucosa

64 Age:

Gender: **Female** 

**Tumor Grade:** n/a



OriGene Technologies, Inc. 9620 Medical Center Drive, Ste 200

Rockville, MD 20850, US Phone: +1-888-267-4436 https://www.origene.com techsupport@origene.com

EU: info-de@origene.com CN: techsupport@origene.cn



Minimum Stage Grouping:

n/a

**Storage:** Store frozen tissue blocks at -80°C.

Stability: Frozen tissue blocks are stable for at least one year from date of shipping when stored at -

80°C.

## **Product images:**



4x Image



20x Image