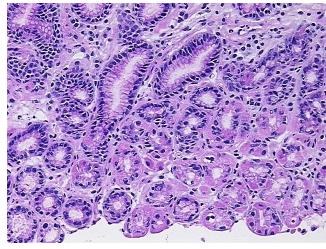

s

Normal: 100% Lesional: 0% 0% Tumor:

Tumor Hypo/Acellular

Stroma:

0%

**Tumor Hypercellular** 

Stroma:

0%

**Necrosis:** 0%

**Pathology Verification** 

notes from H&E review:

**CASE Diagnosis (from** medical center path

report):

Adenocarcinoma of pancreas, ductal

90% Mucosa, 10% Submucosa

64 Age:

Gender: **Female** 

**Tumor Grade:** n/a



OriGene Technologies, Inc. 9620 Medical Center Drive, Ste 200

Rockville, MD 20850, US Phone: +1-888-267-4436 https://www.origene.com techsupport@origene.com

EU: info-de@origene.com CN: techsupport@origene.cn



Minimum Stage Grouping:

n/a

**Storage:** Store frozen tissue blocks at -80°C.

Stability: Frozen tissue blocks are stable for at least one year from date of shipping when stored at -

80°C.

## **Product images:**



4x Image



20x Image