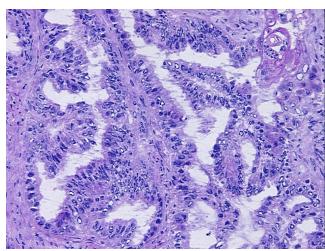

otes from H&E review:

**CASE Diagnosis (from** 

medical center path

report):

Adenocarcinoma of endometrium, endometrioid

Tumor: with squamous and mucinous differentiaction

65 Age:

Gender: Female

**Tumor Grade:** FIGO G2: Moderately differentiated



OriGene Technologies, Inc. 9620 Medical Center Drive, Ste 200

CN: techsupport@origene.cn

Rockville, MD 20850, US Phone: +1-888-267-4436 https://www.origene.com techsupport@origene.com EU: info-de@origene.com



Minimum Stage Grouping:

IVB

T (Extent of Primary

Tumor):

рТЗа

N (Lymph node

pNX

metastasis):

M (Distant metastasis): pM1

**Storage:** Store frozen tissue blocks at -80°C.

Stability: Frozen tissue blocks are stable for at least one year from date of shipping when stored at -

80°C.

## **Product images:**



4x Image



20x Image