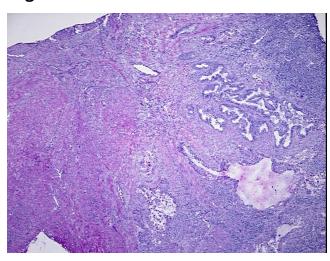

cation** 

notes from H&E review:

**CASE Diagnosis (from** 

medical center path

report):

Adenocarcinoma of endometrium, endometrioid

Tumor: with squamous and mucinous differentiaction

65 Age:

Gender: Female

**Tumor Grade:** FIGO G2: Moderately differentiated



OriGene Technologies, Inc. 9620 Medical Center Drive, Ste 200

CN: techsupport@origene.cn

Rockville, MD 20850, US Phone: +1-888-267-4436 https://www.origene.com techsupport@origene.com EU: info-de@origene.com



Minimum Stage Grouping:

IVB

T (Extent of Primary

Tumor):

рТЗа

N (Lymph node

pNX

metastasis):

M (Distant metastasis): pM1

**Storage:** Store frozen tissue blocks at -80°C.

Stability: Frozen tissue blocks are stable for at least one year from date of shipping when stored at -

80°C.

## **Product images:**



4x Image



20x Image