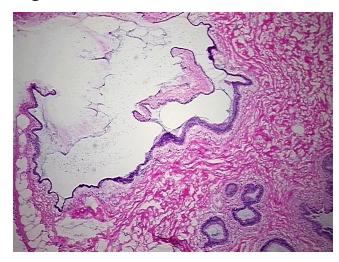

Lesional:
 100%

 Tumor:
 0%

0%

0%

Tumor Hypo/Acellular

Stroma:

Tumor Hypercellular

Stroma:

Necrosis: 09

Pathology Verification notes from H&E review:

20% Glandular epithelium, 60% Stroma, 20% Adipose tissue

CASE Diagnosis (from medical center path

report):

Carcinoma in situ of breast, ductal

**Age:** 71

**Gender:** Female

**Tumor Grade:** n/a



**OriGene Technologies, Inc.** 9620 Medical Center Drive, Ste 200

CN: techsupport@origene.cn

Rockville, MD 20850, US Phone: +1-888-267-4436 https://www.origene.com techsupport@origene.com EU: info-de@origene.com



Minimum Stage Grouping:

n/a

**Storage:** Store frozen tissue blocks at -80°C.

Stability: Frozen tissue blocks are stable for at least one year from date of shipping when stored at -

80°C.

## **Product images:**



4x Image



20x Image