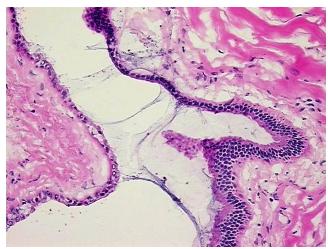

100%

 Tumor:
 0%

0%

0%

Tumor Hypo/Acellular

Stroma:

Tumor Hypercellular

Stroma:

Necrosis: 09

Pathology Verification notes from H&E review:

20% Glandular epithelium, 60% Stroma, 20% Adipose tissue

CASE Diagnosis (from medical center path

report):

Carcinoma in situ of breast, ductal

**Age:** 71

**Gender:** Female

**Tumor Grade:** n/a



**OriGene Technologies, Inc.** 9620 Medical Center Drive, Ste 200

CN: techsupport@origene.cn

Rockville, MD 20850, US Phone: +1-888-267-4436 https://www.origene.com techsupport@origene.com EU: info-de@origene.com



Minimum Stage Grouping:

n/a

**Storage:** Store frozen tissue blocks at -80°C.

Stability: Frozen tissue blocks are stable for at least one year from date of shipping when stored at -

80°C.

## **Product images:**



4x Image



20x Image