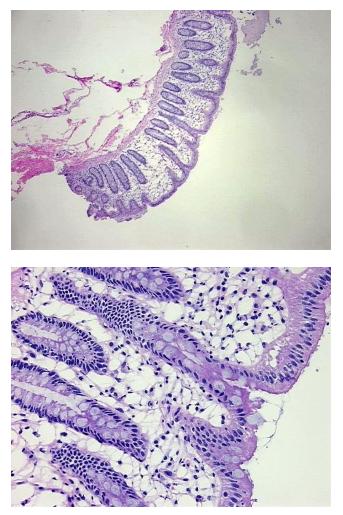

#### **Product data:**

**Product Type: Frozen Blocks Disease State:** Normal Normal **Diagnosis Category:** Tissue: Colon Frozen Sample ID: FR00006B26 Case ID: CI000000365 **Tissue of Origin:** Colon: left Site of Finding: Colon: left Normal Appearance: Within normal limits Sample Diagnosis (from Pathology Verification): Normal: 100% Lesional: 0% 0% Tumor: Tumor Hypo/Acellular 0% Stroma: **Tumor Hypercellular** 0% Stroma: Necrosis: 0% **Pathology Verification** 40% Mucosa, 20% Submucosa, 40% Muscle notes from H&E review: CASE Diagnosis (from Adenocarcinoma of colon medical center path report): 64 Age: Gender: Female Tumor Grade: n/a

## Product images:

4x Image

20x Image

This product is to be used for laboratory only. Not for diagnostic or therapeutic use. ©2023 OriGene Technologies, Inc., 9620 Medical Center Drive, Ste 200, Rockville, MD 20850, US