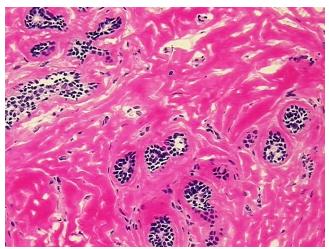

sional: 0% 0% Tumor: 0%

Tumor Hypo/Acellular

Stroma:

0%

**Tumor Hypercellular** Stroma:

**Necrosis:** 

10% Glandular epithelium, 70% Stroma, 20% Adipose tissue

**Pathology Verification** notes from H&E review:

**CASE Diagnosis (from** medical center path

report):

Ductal hyperplasia of breast

43 Age:

Gender: **Female** 

**Tumor Grade:** n/a



OriGene Technologies, Inc. 9620 Medical Center Drive, Ste 200

CN: techsupport@origene.cn

Rockville, MD 20850, US Phone: +1-888-267-4436 https://www.origene.com techsupport@origene.com EU: info-de@origene.com



Minimum Stage Grouping:

n/a

**Storage:** Store frozen tissue blocks at -80°C.

Stability: Frozen tissue blocks are stable for at least one year from date of shipping when stored at -

80°C.

## **Product images:**



4x Image



20x Image