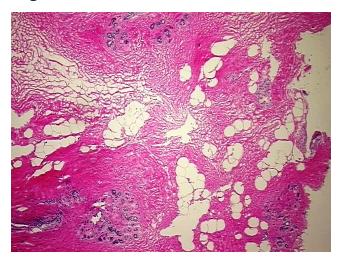

% Normal: Lesional: 0% 0% Tumor: 0%

Tumor Hypo/Acellular

Stroma:

0%

**Tumor Hypercellular** Stroma:

**Necrosis:** 

10% Glandular epithelium, 70% Stroma, 20% Adipose tissue

**Pathology Verification** notes from H&E review:

**CASE Diagnosis (from** medical center path

report):

Ductal hyperplasia of breast

43 Age:

Gender: **Female** 

**Tumor Grade:** n/a



OriGene Technologies, Inc. 9620 Medical Center Drive, Ste 200

CN: techsupport@origene.cn

Rockville, MD 20850, US Phone: +1-888-267-4436 https://www.origene.com techsupport@origene.com EU: info-de@origene.com



Minimum Stage Grouping:

n/a

**Storage:** Store frozen tissue blocks at -80°C.

Stability: Frozen tissue blocks are stable for at least one year from date of shipping when stored at -

80°C.

## **Product images:**



4x Image



20x Image