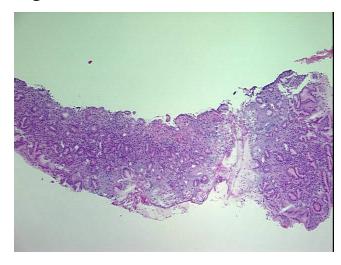

## **Product images:**

4x Image

20x Image

Pathology Verification notes from H&E review:

20% Mucosa, 80% Submucosa and Muscle; Contains lymphocytic infiltrate consistent with

chronic gastritis

CASE Diagnosis (from medical center path

report):

Adenocarcinoma of stomach, signet ring cell