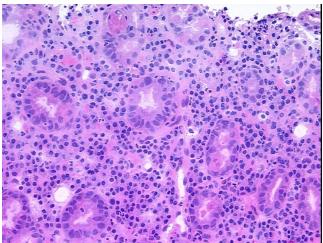

## **Product images:**

4x Image

20x Image

Pathology Verification notes from H&E review:

20% Mucosa, 80% Submucosa and Muscle; Contains lymphocytic infiltrate consistent with

chronic gastritis

CASE Diagnosis (from medical center path

report):

Adenocarcinoma of stomach, signet ring cell