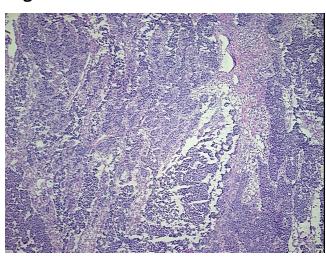

hology Verification

notes from H&E review:

CASE Diagnosis (from medical center path

report):

Carcinoma of cervix, adenosquamous, metastatic

Cervical tumor metastasized to ovary

**Age:** 34

**Gender:** Female

**Tumor Grade:** FIGO G3: Poorly differentiated



**OriGene Technologies, Inc.** 9620 Medical Center Drive, Ste 200

CN: techsupport@origene.cn

Rockville, MD 20850, US Phone: +1-888-267-4436 https://www.origene.com techsupport@origene.com EU: info-de@origene.com



Minimum Stage Grouping:

IV

T (Extent of Primary

Tumor):

N (Lymph node

pNX

pT1b

metastasis):

M (Distant metastasis): pM1

**Storage:** Store frozen tissue blocks at -80°C.

Stability: Frozen tissue blocks are stable for at least one year from date of shipping when stored at -

80°C.

## **Product images:**



4x Image



20x Image