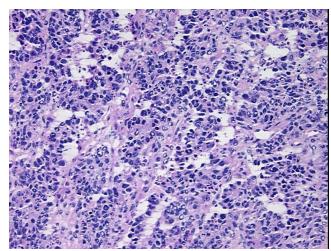

ication

notes from H&E review:

CASE Diagnosis (from medical center path

report):

Carcinoma of cervix, adenosquamous, metastatic

Cervical tumor metastasized to ovary

**Age:** 34

**Gender:** Female

**Tumor Grade:** FIGO G3: Poorly differentiated



**OriGene Technologies, Inc.** 9620 Medical Center Drive, Ste 200

CN: techsupport@origene.cn

Rockville, MD 20850, US Phone: +1-888-267-4436 https://www.origene.com techsupport@origene.com EU: info-de@origene.com



Minimum Stage Grouping:

IV

T (Extent of Primary

Tumor):

N (Lymph node

pNX

pT1b

metastasis):

M (Distant metastasis): pM1

**Storage:** Store frozen tissue blocks at -80°C.

Stability: Frozen tissue blocks are stable for at least one year from date of shipping when stored at -

80°C.

## **Product images:**



4x Image



20x Image