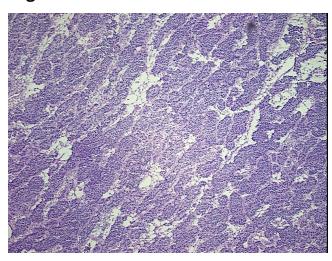

rification

notes from H&E review:

Cervical tumor metastasized to ovary

CASE Diagnosis (from medical center path

report):

Carcinoma of cervix, adenosquamous, metastatic

**Age:** 34

**Gender:** Female

**Tumor Grade:** FIGO G3: Poorly differentiated

0%



**OriGene Technologies, Inc.** 9620 Medical Center Drive, Ste 200

CN: techsupport@origene.cn

Rockville, MD 20850, US Phone: +1-888-267-4436 https://www.origene.com techsupport@origene.com EU: info-de@origene.com



Minimum Stage Grouping:

IV

T (Extent of Primary

Tumor):

pT1b

N (Lymph node

pNX

metastasis):

s): pM1

M (Distant metastasis):

**Storage:** Store frozen tissue blocks at -80°C.

Stability: Frozen tissue blocks are stable for at least one year from date of shipping when stored at -

80°C.

## **Product images:**



4x Image



20x Image