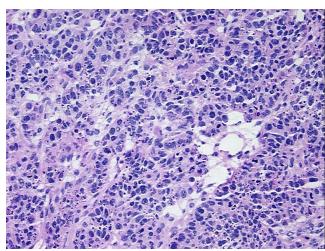

notes from H&E review:

Cervical tumor metastasized to ovary

CASE Diagnosis (from medical center path

report):

Carcinoma of cervix, adenosquamous, metastatic

**Age:** 34

**Gender:** Female

**Tumor Grade:** FIGO G3: Poorly differentiated

0%



**OriGene Technologies, Inc.** 9620 Medical Center Drive, Ste 200

CN: techsupport@origene.cn

Rockville, MD 20850, US Phone: +1-888-267-4436 https://www.origene.com techsupport@origene.com EU: info-de@origene.com



Minimum Stage Grouping:

IV

T (Extent of Primary

Tumor):

pT1b

N (Lymph node

pNX

metastasis):

s): pM1

M (Distant metastasis):

**Storage:** Store frozen tissue blocks at -80°C.

Stability: Frozen tissue blocks are stable for at least one year from date of shipping when stored at -

80°C.

## **Product images:**



4x Image



20x Image