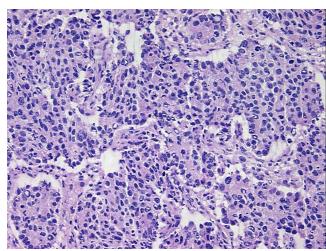

view:

notes from hor review

CASE Diagnosis (from medical center path

report):

Carcinoma of cervix, adenosquamous, metastatic

Cervical tumor metastasized to ovary

**Age:** 34

**Gender:** Female

**Tumor Grade:** FIGO G3: Poorly differentiated

0%



**OriGene Technologies, Inc.** 9620 Medical Center Drive, Ste 200

CN: techsupport@origene.cn

Rockville, MD 20850, US Phone: +1-888-267-4436 https://www.origene.com techsupport@origene.com EU: info-de@origene.com



Minimum Stage Grouping:

IV

pT1b

T (Extent of Primary

Tumor):

N (Lymph node pNX

metastasis):

M (Distant metastasis): pM1

**Storage:** Store frozen tissue blocks at -80°C.

Stability: Frozen tissue blocks are stable for at least one year from date of shipping when stored at -

80°C.

## **Product images:**



4x Image



20x Image