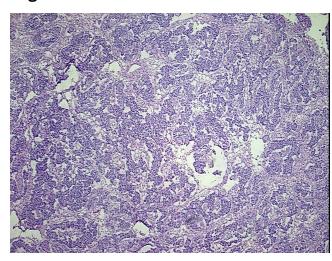

from H&E review:

notes from hor review

CASE Diagnosis (from medical center path

report):

Carcinoma of cervix, adenosquamous, metastatic

Cervical tumor metastasized to ovary

**Age:** 34

**Gender:** Female

**Tumor Grade:** FIGO G3: Poorly differentiated

0%



**OriGene Technologies, Inc.** 9620 Medical Center Drive, Ste 200

CN: techsupport@origene.cn

Rockville, MD 20850, US Phone: +1-888-267-4436 https://www.origene.com techsupport@origene.com EU: info-de@origene.com



Minimum Stage Grouping:

IV

pT1b

T (Extent of Primary

Tumor):

N (Lymph node pNX

metastasis):

M (Distant metastasis): pM1

**Storage:** Store frozen tissue blocks at -80°C.

Stability: Frozen tissue blocks are stable for at least one year from date of shipping when stored at -

80°C.

## **Product images:**



4x Image



20x Image