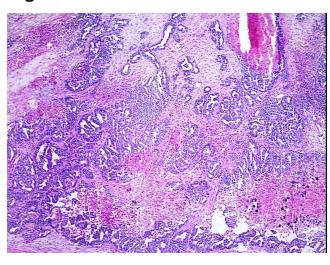

us, metastatic

notes from H&E review: fibroadipose tissue of omentum

15%

**CASE Diagnosis (from** 

medical center path

report):

Adenocarcinoma of endometrium, serous

69 Age:

Gender: Female

**Tumor Grade:** FIGO G2: Moderately differentiated



OriGene Technologies, Inc. 9620 Medical Center Drive, Ste 200

CN: techsupport@origene.cn

Rockville, MD 20850, US Phone: +1-888-267-4436 https://www.origene.com techsupport@origene.com EU: info-de@origene.com



Minimum Stage Grouping:

IIIA

T (Extent of Primary

Tumor):

рТ3а

N (Lymph node

pNX

metastasis):

 ${f M}$  (Distant metastasis):  ${f pMX}$ 

**Storage:** Store frozen tissue blocks at -80°C.

Stability: Frozen tissue blocks are stable for at least one year from date of shipping when stored at -

80°C.

## **Product images:**



4x Image



20x Image