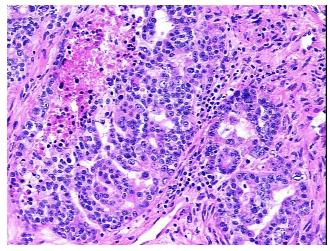

ic

notes from H&E review: fibroadipose tissue of omentum

15%

**CASE Diagnosis (from** 

medical center path

report):

Adenocarcinoma of endometrium, serous

69 Age:

Gender: Female

**Tumor Grade:** FIGO G2: Moderately differentiated



OriGene Technologies, Inc. 9620 Medical Center Drive, Ste 200

CN: techsupport@origene.cn

Rockville, MD 20850, US Phone: +1-888-267-4436 https://www.origene.com techsupport@origene.com EU: info-de@origene.com



Minimum Stage Grouping:

IIIA

T (Extent of Primary

Tumor):

рТ3а

N (Lymph node

pNX

metastasis):

 ${f M}$  (Distant metastasis):  ${f pMX}$ 

**Storage:** Store frozen tissue blocks at -80°C.

Stability: Frozen tissue blocks are stable for at least one year from date of shipping when stored at -

80°C.

## **Product images:**



4x Image



20x Image