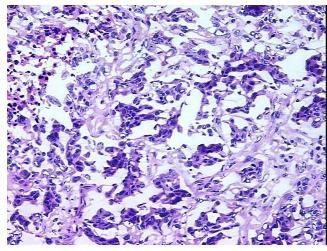

lotes iroin riac review

CASE Diagnosis (from medical center path

report):

Adenocarcinoma of endometrium, serous

Metastatic endometrial adenocarcinoma to omentum

**Age:** 69

**Gender:** Female

**Tumor Grade:** FIGO G2: Moderately differentiated



**OriGene Technologies, Inc.** 9620 Medical Center Drive, Ste 200

CN: techsupport@origene.cn

Rockville, MD 20850, US Phone: +1-888-267-4436 https://www.origene.com techsupport@origene.com EU: info-de@origene.com



Minimum Stage Grouping:

IIIA

T (Extent of Primary

Tumor):

рТЗа

N (Lymph node

pNX

metastasis):

рМХ

M (Distant metastasis):

Store frozen tissue blocks at -80°C.

Storage: Stability:

Frozen tissue blocks are stable for at least one year from date of shipping when stored at -

80°C.

## **Product images:**



4x Image



20x Image