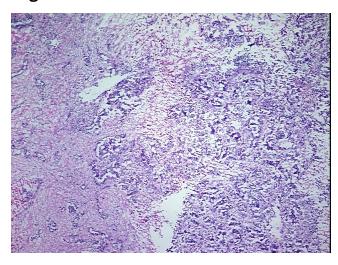

H&E review:

lotes iroin riac review

CASE Diagnosis (from medical center path

report):

Adenocarcinoma of endometrium, serous

Metastatic endometrial adenocarcinoma to omentum

**Age:** 69

**Gender:** Female

**Tumor Grade:** FIGO G2: Moderately differentiated



**OriGene Technologies, Inc.** 9620 Medical Center Drive, Ste 200

CN: techsupport@origene.cn

Rockville, MD 20850, US Phone: +1-888-267-4436 https://www.origene.com techsupport@origene.com EU: info-de@origene.com



Minimum Stage Grouping:

IIIA

T (Extent of Primary

Tumor):

рТЗа

N (Lymph node

pNX

metastasis):

рМХ

M (Distant metastasis):

Store frozen tissue blocks at -80°C.

Storage: Stability:

Frozen tissue blocks are stable for at least one year from date of shipping when stored at -

80°C.

## **Product images:**



4x Image



20x Image