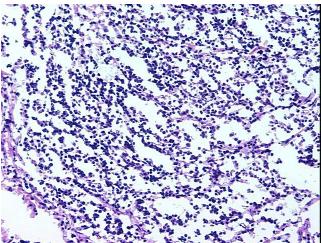

**Thymoma** 

Tumor Hypo/Acellular

Stroma:

Tumor Hypercellular

Stroma:

Necrosis: 40%

Pathology Verification notes from H&E review:

otes iroin rial review.

CASE Diagnosis (from medical center path

report):

**Age:** 50

Gender: Male

Tumor Grade: Not Reported

OriGene Technologies, Inc.

9620 Medical Center Drive, Ste 200 Rockville, MD 20850, US Phone: +1-888-267-4436 https://www.origene.com techsupport@origene.com EU: info-de@origene.com CN: techsupport@origene.cn



Lymphocytic component predominant



### Frozen Tissue Blocks, Thymus - CB502613

Minimum Stage Grouping:

Not Reported

**Storage:** Store frozen tissue blocks at -80°C.

Stability: Frozen tissue blocks are stable for at least one year from date of shipping when stored at -

80°C.

# **Product images:**



4x Image



20x Image