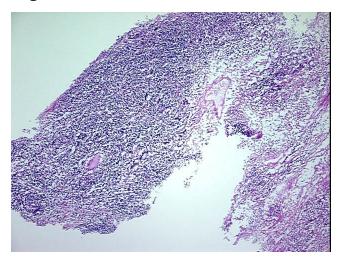

0% Tumor:

Tumor Hypo/Acellular

Stroma:

0%

**Tumor Hypercellular** Stroma:

0%

40% **Necrosis:** 

**Pathology Verification** notes from H&E review:

**CASE Diagnosis (from** 

medical center path

report):

**Thymoma** 

50 Age:

Gender: Male

**Tumor Grade:** Not Reported



OriGene Technologies, Inc. 9620 Medical Center Drive, Ste 200

CN: techsupport@origene.cn

Rockville, MD 20850, US Phone: +1-888-267-4436 https://www.origene.com techsupport@origene.com EU: info-de@origene.com

Lymphocytic component predominant



### Frozen Tissue Blocks, Thymus - CB502612

Minimum Stage Grouping:

Not Reported

**Storage:** Store frozen tissue blocks at -80°C.

Stability: Frozen tissue blocks are stable for at least one year from date of shipping when stored at -

80°C.

# **Product images:**



4x Image



20x Image