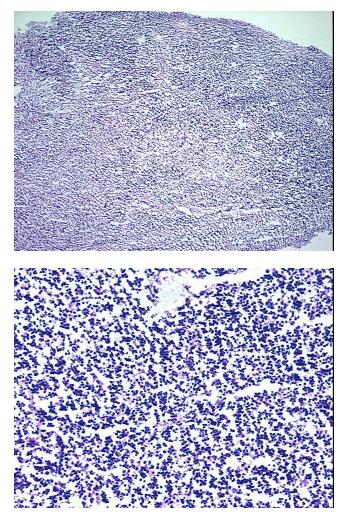

### **Product data:**

| Product Type:                                           | Frozen Blocks |
|---------------------------------------------------------|---------------|
| Disease State:                                          | Other Disease |
| Diagnosis Category:                                     | Benign Tumors |
| Tissue:                                                 | Thymus        |
| Frozen Sample ID:                                       | FR00006781    |
| Case ID:                                                | CI000000320   |
| Tissue of Origin:                                       | Thymus        |
| Site of Finding:                                        | Thymus        |
| Appearance:                                             | Tumor         |
| Sample Diagnosis (from<br>Pathology Verification):      | Thymoma       |
| Normal:                                                 | 0%            |
| Lesional:                                               | 0%            |
| Tumor:                                                  | 25%           |
| Tumor Hypo/Acellular<br>Stroma:                         | 0%            |
| Tumor Hypercellular<br>Stroma:                          | 0%            |
| Necrosis:                                               | 75%           |
| CASE Diagnosis (from<br>medical center path<br>report): | Thymoma       |
| Age:                                                    | 50            |
| Gender:                                                 | Male          |
| Tumor Grade:                                            | Not Reported  |
| Minimum Stage<br>Grouping:                              | Not Reported  |

### **Product images:**

4x Image

20x Image

This product is to be used for laboratory only. Not for diagnostic or therapeutic use. ©2023 OriGene Technologies, Inc., <u>9620 Medical Center Drive, Ste 200, Rockville, MD 20850, US</u>