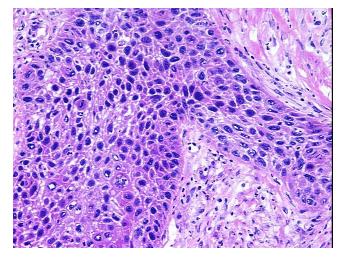

## **Product images:**

4x Image

20x Image

Sample Diagnosis (from Carcinoma of lung, squamous cell

Pathology Verification):

Normal: 0%

Lesional: 0% 25%

Tumor:

Tumor Hypo/Acellular

Stroma:

**Tumor Hypercellular** 

Stroma:

25% **Necrosis:** 

**CASE Diagnosis (from** 

medical center path

report):

74 Age:

Gender: Male

**Tumor Grade:** AJCC G2: Moderately differentiated

Carcinoma of lung, squamous cell

T (Extent of Primary

Tumor):

-- NIO

pT2

N (Lymph node metastasis):

pN0

M (Distant metastasis): pMX