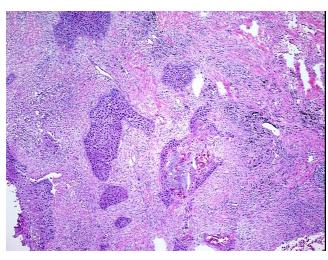

## **Product images:**

4x Image

20x Image

Sample Diagnosis (from Carcinoma of lung, squamous cell

Pathology Verification):

Normal: 0%

Lesional: 0% 25%

Tumor:

Tumor Hypo/Acellular

Stroma:

**Tumor Hypercellular** 

Stroma:

25% **Necrosis:** 

**CASE Diagnosis (from** 

medical center path

report):

74 Age:

Gender: Male

**Tumor Grade:** AJCC G2: Moderately differentiated

Carcinoma of lung, squamous cell

T (Extent of Primary

Tumor):

-- NIO

pT2

N (Lymph node metastasis):

pN0

M (Distant metastasis): pMX