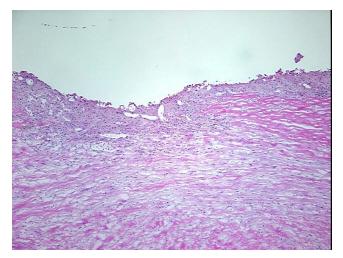

## **Product images:**

4x Image

20x Image

Stroma:

0%

Necrosis: 09

Pathology Verification notes from H&E review:

Fibrous wall with histiocytes and hemosiderin only; no endometrial tissue seen.

CASE Diagnosis (from medical center path

report):

Endometriosis