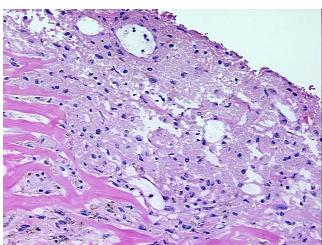

## **Product images:**

4x Image

20x Image

Stroma:

0%

Necrosis: 09

Pathology Verification notes from H&E review:

Fibrous wall with histiocytes and hemosiderin only; no endometrial tissue seen.

CASE Diagnosis (from medical center path

report):

Endometriosis